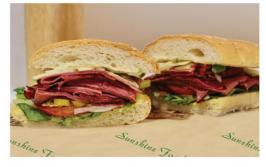

#### "Build Your Own" Sandwich Platter

Our basic meat & cheese tray complete with condiment platter and sandwich rolls.

Comes with lettuce, tomato, pickle, onion, mayonnaise and mustard.

• \$9.99 per sandwich