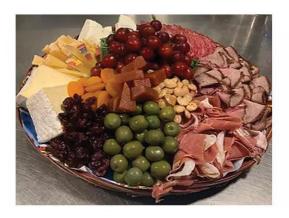

#### **Basic Meat & Cheese Platter**

Ample portions of 3 regular deli meats and 3 sliced cheeses.

- Small~ \$59.99
- Medium ~ \$89.99
- Large ~ \$109.99

#### Special Reserve Meat & Cheese Tray

Our special reserve tray w/ the addition of prosciutto, salami & house roast beef.

- Small~ \$99.99
- Medium ~ 139.99
- Large ~ \$179.99

Please inquire about our custom made cheese and meat trays.