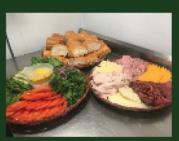

#### **Basic Meat & Cheese Platter**

Ample portions of 3 regular deli meats and 3 sliced cheeses.

- Small~ \$59.99
- Medium ~ \$89.99
- Large ~ \$109.99

#### "Build Your Own" Sandwich Platter

Our basic meat & cheese tray complete with condiment platter and sandwich rolls.

Comes with lettuce, tomato, pickle, onion, mayonnaise and mustard.

• \$9.99 per sandwich