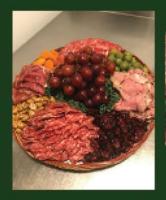

#### Special Reserve Meat & Cheese Tray

Our special reserve tray w/ the addition of prosciutto, salami & house roast beef.

- Small~ \$99.99
- Medium ~ 139.99
- Large ~ \$179.99

Please inquire about our custom made cheese and meat trays.